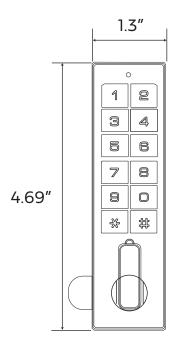

#### **Product Information**

| Product number:     | KD830R1BK        |
|---------------------|------------------|
| Color:              | Black            |
| Dimensions (L*W*H): | 4.69"x1.3"x0.19" |
| Warranty            | 2 years          |