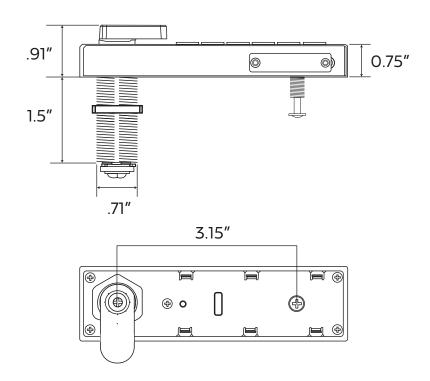

## Installation

- Designed for both new or retrofit installations
- · Adaptable to various materials and thicknesses
- 90° or 180° lever rotation, clockwise or counter-clockwise to unlock
- Easily retrofits by replacing mechanical lock cores