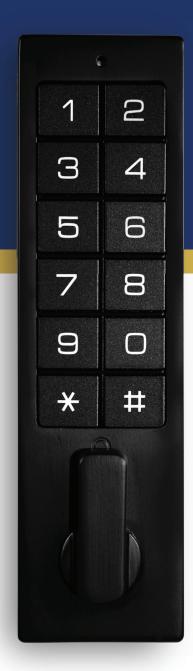

# **Vertical Keypad**Powered by a Lithium Battery

loc-n-go is an innovative digital number pad lock that seamlessly combines sleek design with top-tier security features, providing an intuitive numeric interface for effortless access control. Elevate your security measures with loc-n-go, a modern-day sentinel that not only enhances the protection of your spaces but also streamlines access control, ensuring a smooth and secure environment without compromise.

#### **Standard Features**

- Lever switch
- All metal housing
- Operate with pin code
- Vertical orientation
- Top sided number pad
- Black finish

#### Colors

Available in Black and Brushed Nickel